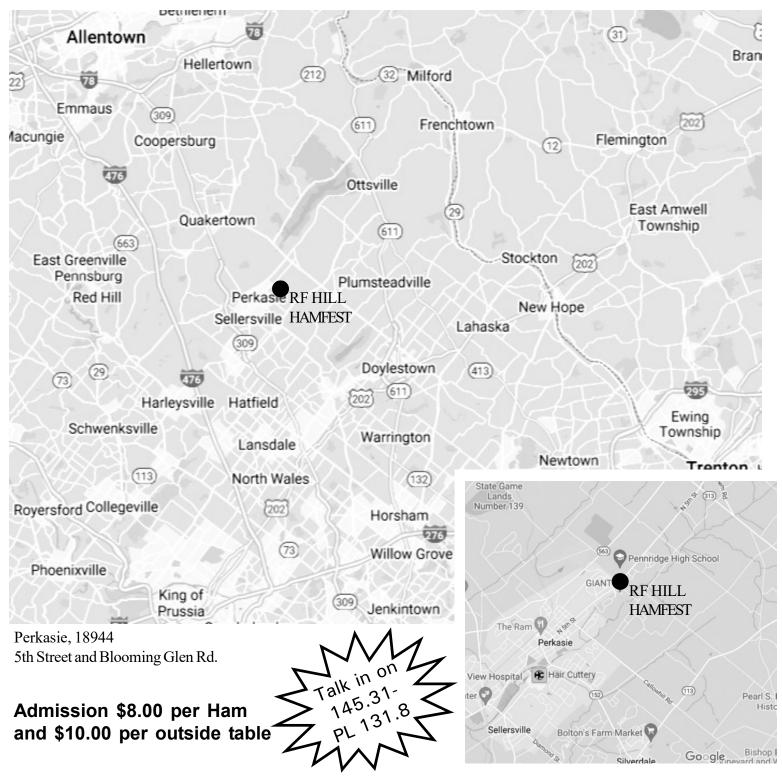

## Map to the R F Hill Hamfest

## Directions to RF Hill Hamfest:

*From the North:* I-476 south to Quakertown Exit 45; turn left on PA 663N to Quakertown. Continue straight on PA 313 east through Quakertown Turn Right on Fifth Street (2 gas stations on left, follow in to second light, turn left onto Blooming Glen Road

*From northern New Jersey and New York Metro area:* I-78 West to Exit 60A. Follow PA 309 South. Turn left ont Rt. 313 Ease, follow directions above.

From Central New Jersey: US 202 South to PA 313 West past Dublin to Fifth Street, Perkassie. Follow directions above..

*From Philadelphia:* PA 309 North to Sellersville Exit (at CarSense, immediately before expressway) Go straight to Sellersville Turn Right on Rt. 152, to Walnut Street(Perkasie) Turn left on Walnut, right on Fifth Street(at light). Follow Fifth St. north to 3rd light (Blooming Glen Road), Trun right.