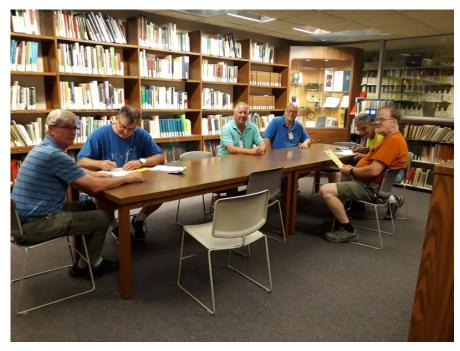

## **July VE Testing**

Two ARO's from the local area appeared for testing. One earned a new Technician License, and David Lennon, KC3NQB, upgrade to General. David had been a ham in the '70's, but left the hobby due to extensive travel commitments. He took his Tech in June.

Congratulations to both!

Thanks to the following VE's for assisting: KS3Z, N3CRP and KW3P.

Jim Soete, WA3YLQ, VE Team Liaison

July 15th Testing Session